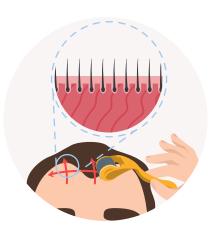

## **Application**

NEO FUE Set shipped

Before your treatment, the Elithair experts will send you the NEO FUE set. Included are two bottles with the serum and a derma roller.

Use the derma roller

First use the dermaroller by rolling it 8
times vertically, 8 times horizontally and
5 times diagonally over the recipient and
donor areas.