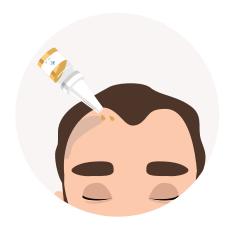

Apply the serum

Apply an entire vial of the serum to the area that has been treated by the derma roller.

Distribute & massage in

Clean your hands thoroughly. Now distribute the serum evenly on the head and massage it into the scalp in circular motions.