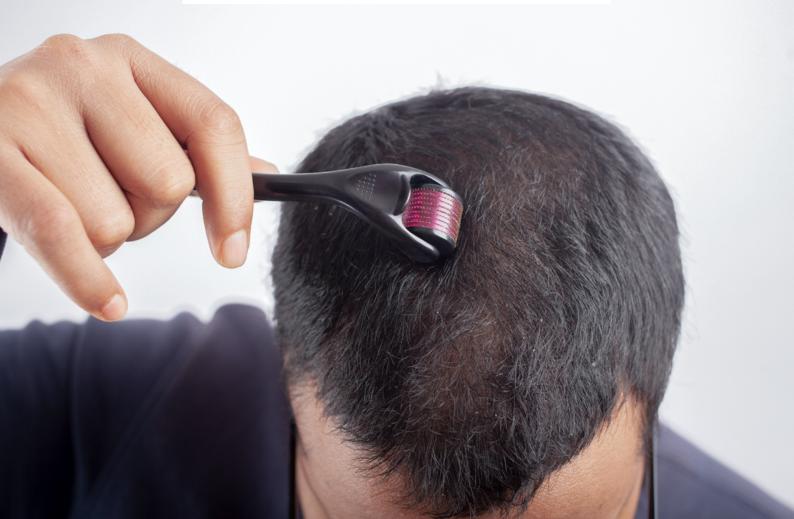

## **Application**

NEO FUE Set shipped

Before your treatment, the Elithair experts will send you the NEO FUE set. Included are two bottles with the serum and a derma roller.

Use the derma roller

First use the dermaroller by rolling it 8
times vertically, 8 times horizontally and
5 times diagonally over the recipient and
donor areas.

Apply the serum

Apply an entire vial of the serum to the area that has been treated by the derma roller.

Distribute & massage in

Clean your hands thoroughly. Now distribute the serum evenly on the head and massage it into the scalp in circular motions.