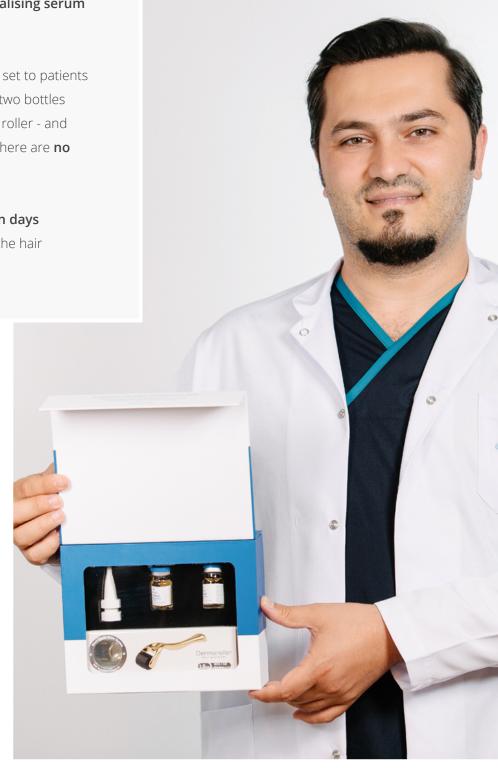

## NEO FUE® Set

The NEO FUE technique strengthens the hair follicles before the hair transplant with the **revitalising serum** and the use of the derma roller.

To make this possible, Elithair sends the set to patients in advance of the treatment. It contains two bottles with the serum and the required derma roller - and is already included in the final price, so there are **no** additional costs for the patient!

Two bottles of serum & dermaroller