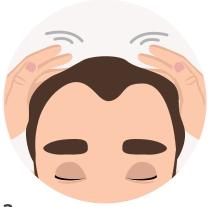

Apply the serum

Apply an entire vial of the serum to the area that has been treated by the derma roller.

Distribute & massage in

Clean your hands thoroughly. Now distribute the serum evenly on the head and massage it into the scalp in circular motions.